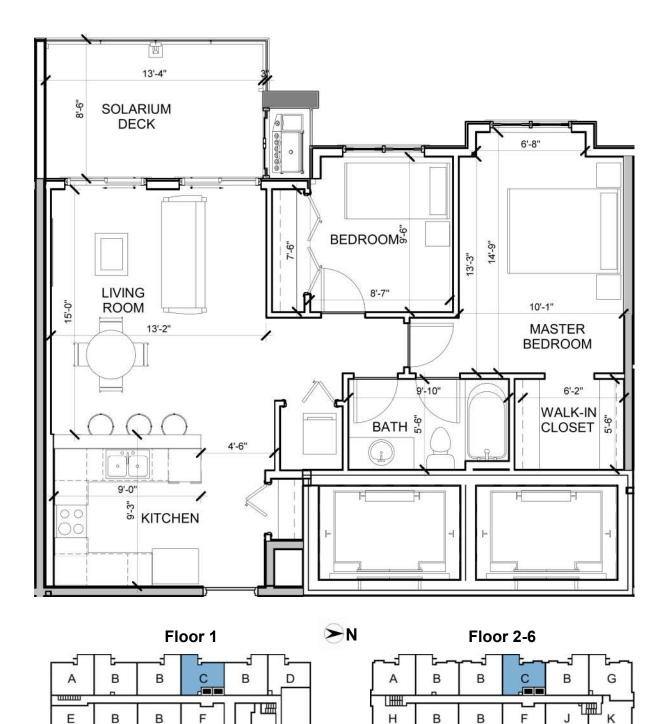

## **UNIT C**

2 Bedroom 1 Bath

 Livable Area\*:
 936 - 948 sq ft

 Suite:
 809 - 821 sq ft

 Solarium Deck:
 127 sq ft

Yard area\*\*: 949 sq ft

\*Livable area includes the exclusive use of solarium deck, which has been designated as Limited Common Property. \*\*Yard area is available on first floor only in addition to the solarium deck.

2649 JAMES STREET ABBOTSFORD

SALES CENTRE
3-32330 SOUTH FRASER WAY
ABBOTSFORD

www.TerrazzoCondos.ca

This plan is for general information purposes only and may not depict actual construction. The developer reserves the right to make changes, modifications or substitutions to the building design, specifications, and floor layouts should they be necessary. Final floor plans may be a mirror image of the floor plans as shown. Square footage and room sizes are based on the preliminary survey measurements. Sizes are approximate and actual square footage may vary from the final survey and architectural drawings. E & OE