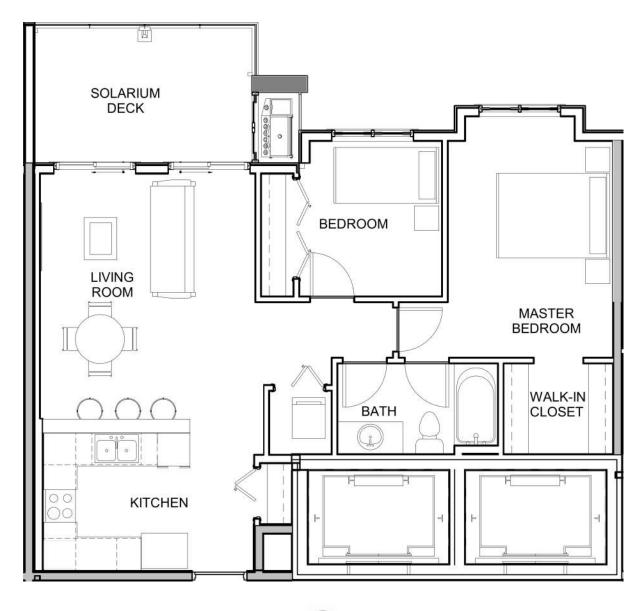

## **UNIT C**

2 Bedroom 1 Bath

 Livable Area\*:
 936 - 948 sq ft

 Suite:
 809 - 821 sq ft

 Solarium Deck:
 127 sq ft

Yard area\*\*: 949sq ft

\*Livable area includes the exclusive use of solarium deck, which has been designated as Limited Common Property. \*\*Yard area is available on first floor only in addition to the solarium deck.

2649 JAMES STREET ABBOTSFORD

SALES CENTRE
3-32330 SOUTH FRASER WAY
ABBOTSFORD

www.TerrazzoCondos.ca

This plan is for general information purposes only and may not depict actual construction. The developer reserves the right to make changes, modifications or substitutions to the building design, specifications, and floor layouts should they be necessary. Final floor plans may be a mirror image of the floor plans as shown. Square footage and room sizes are based on the preliminary survey measurements. Sizes are approximate and actual square footage may vary from the final survey and architectural drawings. E & OE