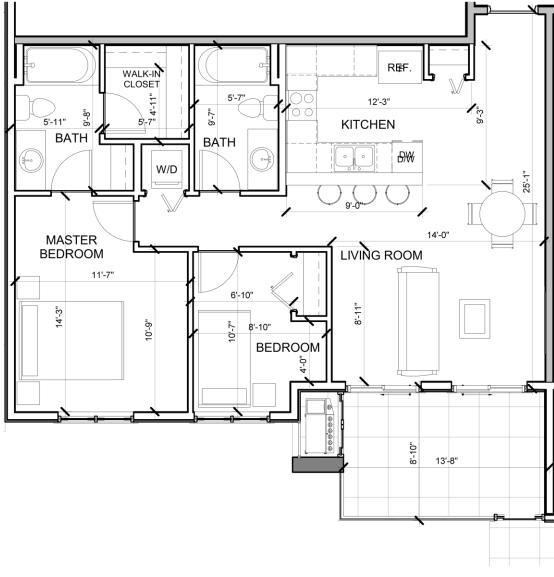

# UNIT E

#### 2 Bedroom 2 Bath

| Livable Area*: | <u>1,016 sq ft</u> |
|----------------|--------------------|
| Suite:         | 889 sq ft          |
| Solarium Deck: | 127 sq ft          |
| Yard area**:   | 532 sq ft          |

\*Livable area includes the exclusive use of solarium deck, which has been designated as Limited Common Property. \*\*Yard area is available on first floor only in addition to the solarium deck.

2649 JAMES STREET ABBOTSFORD