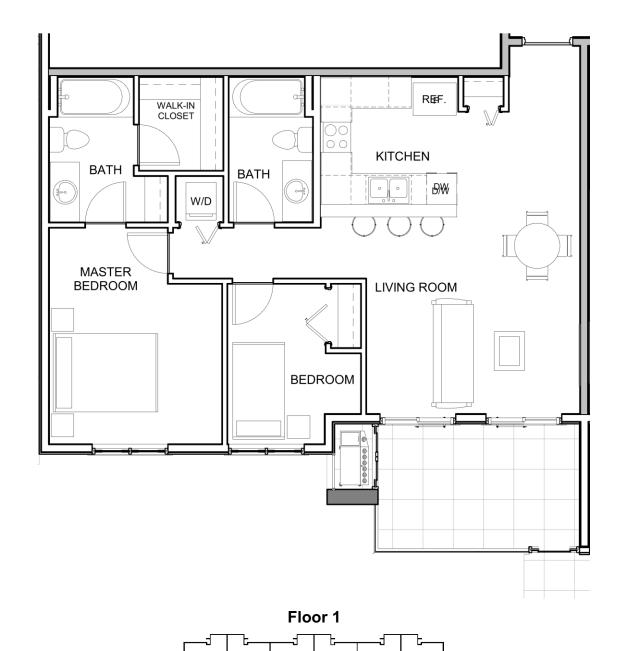

# UNIT E

#### 2 Bedroom 2 Bath

| Livable Area*: | 1,016 sq ft |
|----------------|-------------|
| Suite:         | 889 sq ft   |
| Solarium Deck: | 127 sq ft   |
| Yard area**:   | 532 sq ft   |

\*Livable area includes the exclusive use of solarium deck, which has been designated as Limited Common Property. \*\*Yard area is available on first floor only in addition to the solarium deck.

### www.TerrazzoCondos.ca

2649 JAMES STREET ABBOTSFORD

SALES CENTRE 3-32330 SOUTH FRASER WAY ABBOTSFORD

This plan is for general information purposes only and may not depict actual construction. The developer reserves the right to make changes, modifications or substitutions to the building design, specifications, and floor layouts should they be necessary. Final floor plans may be a mirror image of the floor plans as shown. Square footage and room sizes are based on the preliminary survey measurements. Sizes are approximate and actual square footage may vary from the final survey and architectural drawings. E & OE